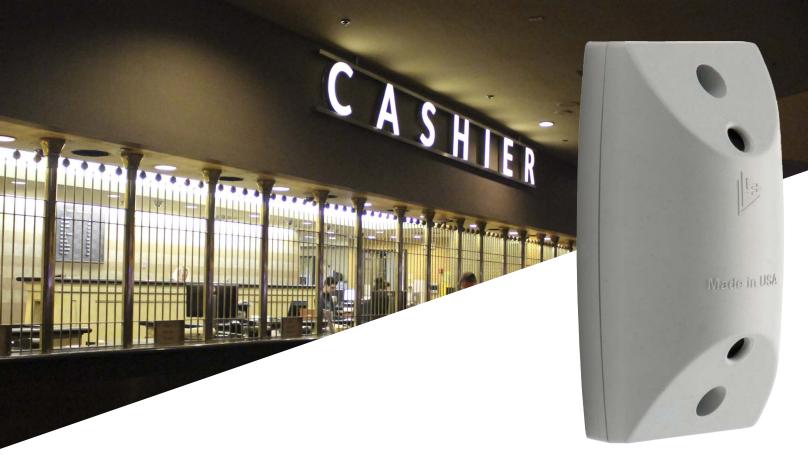

## VeriFact® L-DT (LE-079)

**Bi-Directional Microphone** 

The Verifact® L-DT microphone is designed as a bi-directional microphone where sound pick up is more in the front or back of the housing and less on the sides. The nonslip bottom adheres to desktop or flat horizontal surfaces. This has two opposite facing, omni-directional electret condenser microphones, with built in preamp. It offers an exceptional durability thanks to its robust design and is easy to install.

## **Features:**

- Two opposing built-in microphones
- Non-slip bottom for firm adherence to surfaces
- Pre-amplified for line level output
- Pickup pattern is within 10' of the microphone element

**Remote Monitoring** 