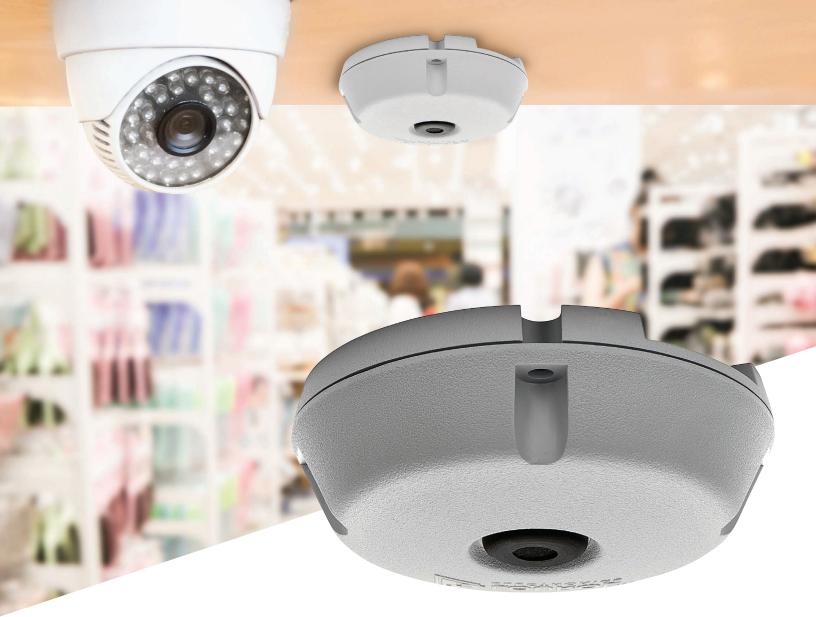

# VeriFact<sup>®</sup>-A

The VeriFact<sup>®</sup> A microphone is the backbone of Louroe's audio monitoring technology. This is an **omni-directional**, low output impedance, electret condenser microphone with built-in preamplifier for producing line level audio output. The VeriFact<sup>®</sup> A captures an exceptional quality of sound, a **wide frequency response** and has **exceptional durability** thanks to its robust design.

### Markets:

• The VeriFact® A is designed for a wide array of applications

### Features:

- High impact anti-static ABS
- Omni-directional, within 30' diameter circle
- Easily mounted to wall or ceiling surface
- May be located up to 1000' from the Louroe base station
- Sensitivity switch: normal/low