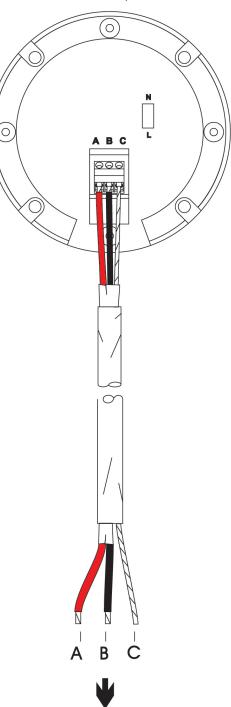

A captures an exceptional quality of sound, a **wide frequency response** and has **exceptional durability** thanks to its robust design.





**Omni-directional** 

Louroe.com | (800) 927-6498



Verifact A Microphone

### Markets:

• The VeriFact® A is designed for a wide array of applications

### Features:

- High impact anti-static ABS
- Omni-directional, within 30' diameter circle
- Easily mounted to wall or ceiling surface
- May be located up to 1000' from the Louroe base station
- Sensitivity switch: normal/low

## Included In Most Kits:



ASK-4®#101 p20 ASK-4®#300 p24

# Compatible With:

- All Louroe base stations, interfaces and most cameras and recorders that accept a line level audio input
- $\bullet$  For IP cameras with Mic level input refer to the A-ML  $\,$  p17  $\,$





To Louroe Base Stations and Audio Interfaces or Line Level Audio Receivers